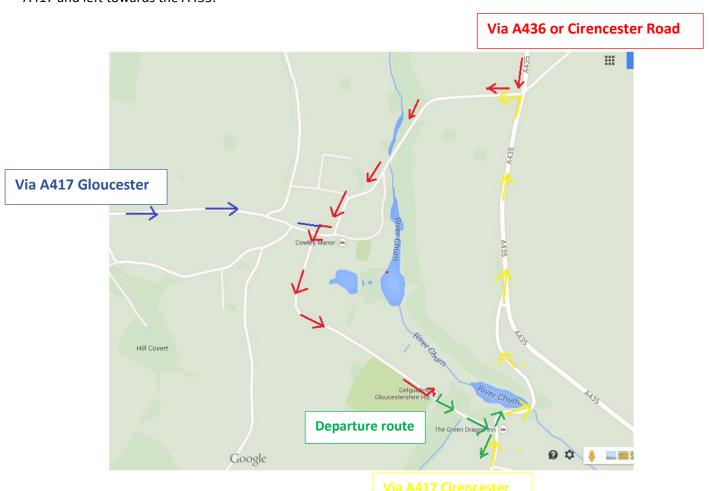

Via A436 Air Balloon roundabout – continue towards Cheltenham A436, at the Severn Spring roundabout take the  $2^{nd}$  exit towards Cirencester A435. Take the  $3^{rd}$  turning on the right signposted Cowley, Girlguiding HQ. Follow the road past Cowley Manor Hotel, turn left at the stone walls signposted Girlguiding HQ and Green Dragon. Travel to the car park of Deer Park where you can unload.

Via Cirencester Road - at the Severn Spring roundabout take the 2<sup>nd</sup> exit towards Cirencester A435. Take the 3<sup>rd</sup> turning on the right signposted Cowley, Girlguiding HQ. Follow the road past Cowley Manor Hotel, turn left at the stone walls signposted Girlguiding HQ and Green Dragon. Travel to the car park of Deer Park where you can unload.

Via A417 from Cirencester – Turn off at the Highwayman Inn – Elkstone turning. Follow the road past the Green Dragon pub and onto the A435 Take the 1<sup>st</sup> turning on the left signposted Cowley, Girlguiding HQ. Follow the road past Cowley Manor Hotel, turn left at the stone walls signposted Girlguiding HQ and Green Dragon. Travel to the car park of Deer Park where you can unload.

Via A417 from Gloucester – Turn off at the Cowley junction and follow the road through the village towards Cowley Manor Hotel. Just before the Hotel turn right at the stone walls signposted Girlguiding HQ and Green Dragon. Travel to the car park of Deer Park where you can unload.

To Depart, Please follow the one way system and travel towards the Green dragon Pub, turning right towards the A417 and left towards the A435.